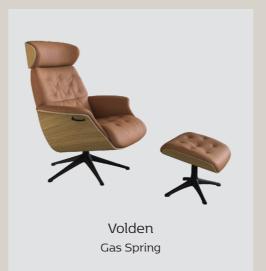

Elegant chair - Dakota 0724 Modern Cognac Brown

Volden Integrated Footrest - Savoy 0960 Platin Black

Volden - Savoy 0960 Platin Black

#### Gas spring mechanism

With the gas spring mechanism your favorite position is just a pull away. The gas spring mechanism allows you to change positions smoothly and effortlessly, ensuring a calm place to relax.