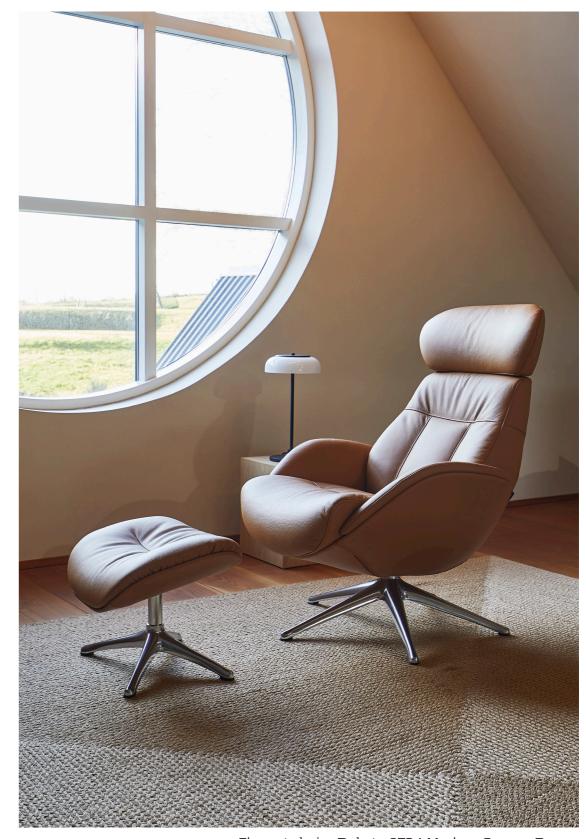

Elegant chair - Dakota 0724 Modern Cognac Brown

Volden Integrated Footrest - Savoy 0960 Platin Black

Volden - Savoy 0960 Platin Black