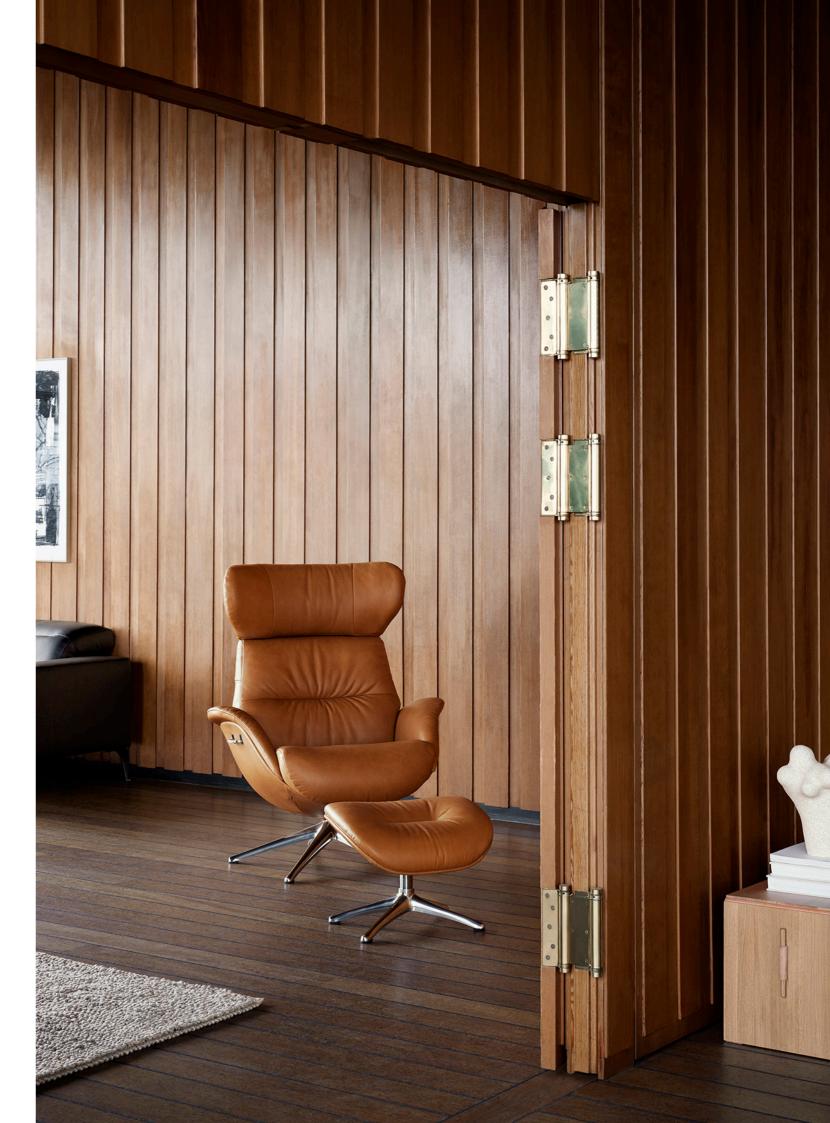

Elegant chair - Dakota 0724 Modern Cognac Brown

Volden Integrated Footrest - Savoy 0960 Platin Black

Volden - Savoy 0960 Platin Black