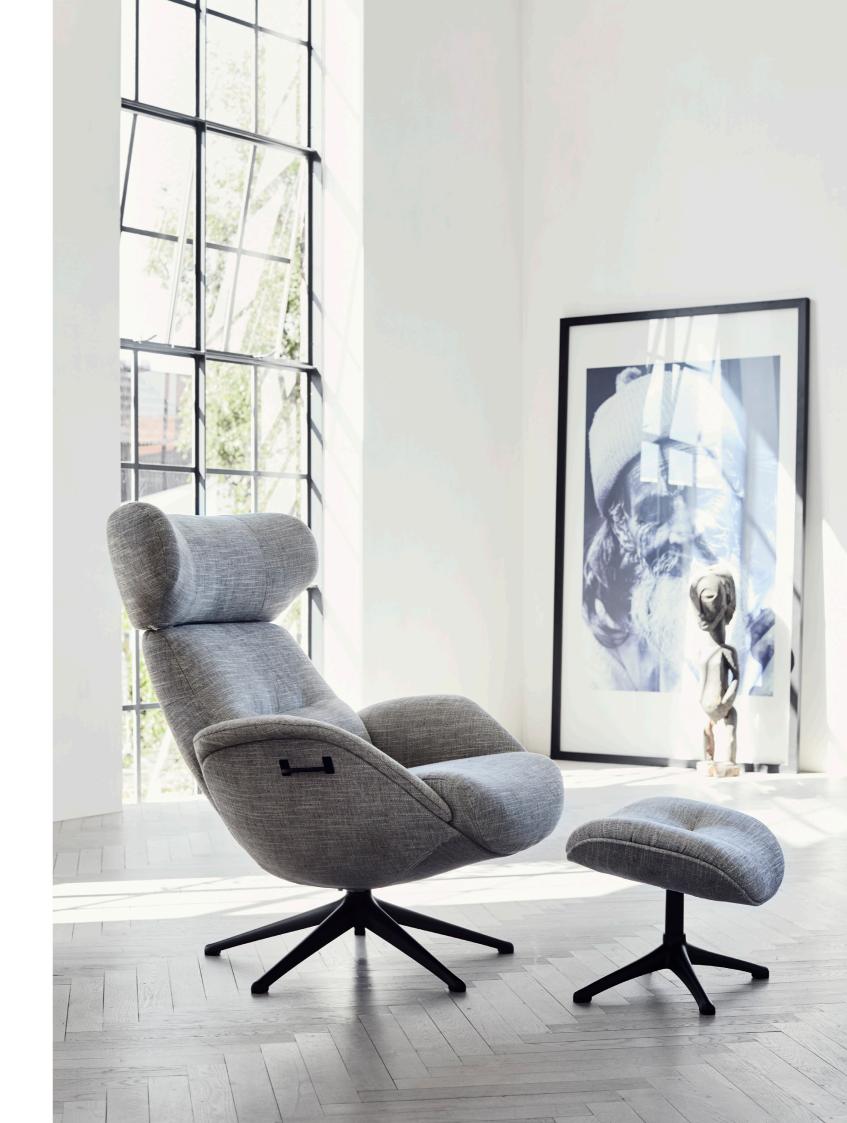

There is a special space for everyone in this world
– and we can help design it.

WWW.FLEXLUX.COM

Volden - Savoy 0960 Platin Black

Clement - Savoy 0960 Platin Black

#### Multi Adjustable Neck Rest

The multi adjustable neck rest has a two-step function, so you quickly and effortlessly can change position. The Flexlux headrest is adjustable in height and angle, in order to give you the best position for reading, watching TV and relaxing.

### Flexlux functions