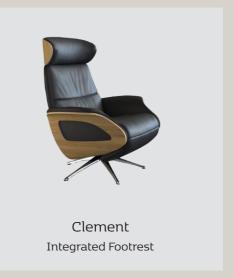

Clement - Savoy 0960 Platin Black

More - Nature 0720 Cognac

More - Nature 0720 Cognac

More - Savoy 0970 Modena Brown

Integrated Footrest - Savoy 0971 Auburn Brown

#### *Integrated footrest function*

The motion touch panel is based on the same technology as the gas spring mechanism. The panel is placed under the arm, perfectly for adjusting the back angle and the integrated footrest with a double motor function. This ensures that you will find pleasure in every moment. Choose between a solution with cable or a wireless solution with rechargeable battery.