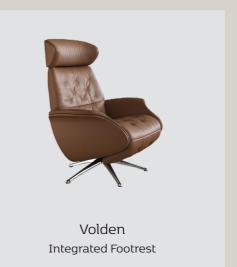

Elegant chair - Dakota 0724 Modern Cognac Brown

Volden Integrated Footrest - Savoy 0960 Platin Black

Volden - Savoy 0960 Platin Black

#### *Integrated footrest function*

The motion touch panel is based on the same technology as the gas spring mechanism. The panel is placed under the arm, perfectly for adjusting the back angle and the integrated footrest with a double motor function. This ensures that you will find pleasure in every moment. Choose between a solution with cable or a wireless solution with rechargeable battery.