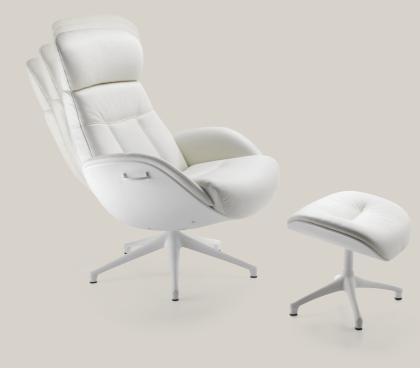

Clement - Savoy 0960 Platin Black

More - Nature 0720 Cognac

More - Nature 0720 Cognac

More - Savoy 0970 Modena Brown

Integrated Footrest - Savoy 0971 Auburn Brown