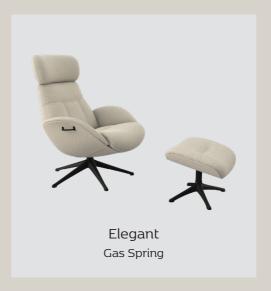

### Flexlux functions

#### Gas spring mechanism

With the gas spring mechanism your favorite position is just a pull away. The gas spring mechanism allows you to change positions smoothly and effortlessly, ensuring a calm place to relax.