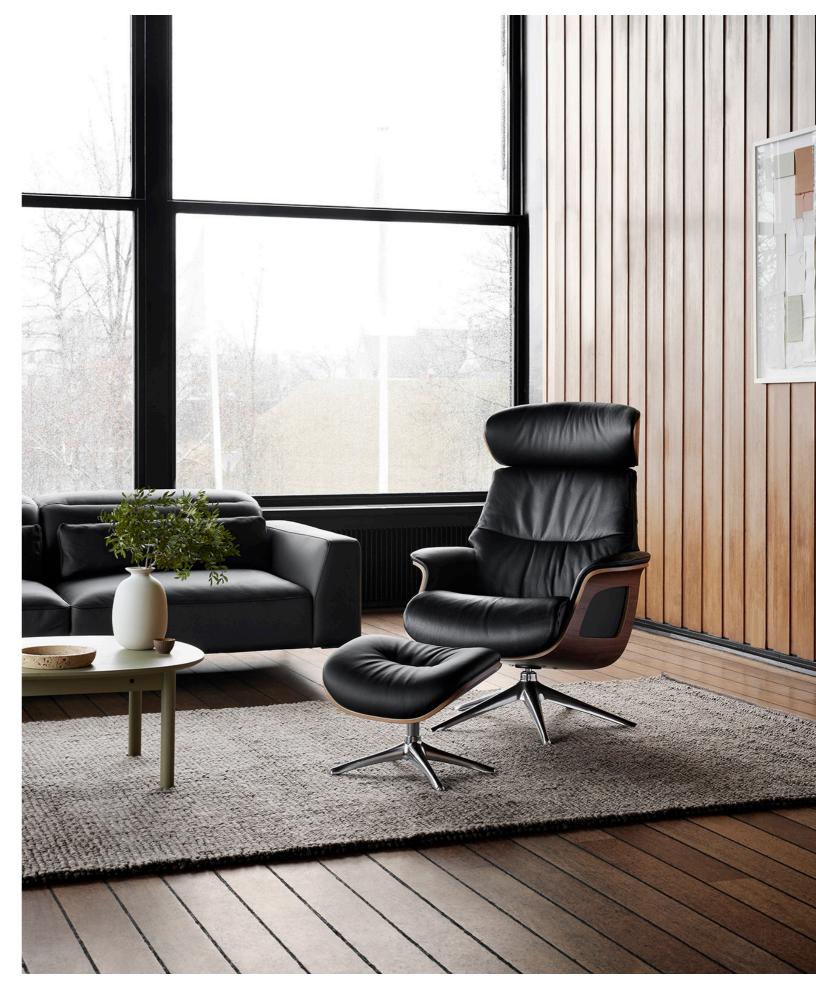

There is a special space for everyone in this world
– and we can help design it.

WWW.FLEXLUX.COM

Volden - Savoy 0960 Platin Black

Clement - Savoy 0960 Platin Black

Elegant chair - Dakota 0724 Modern Cognac Brown

Volden Integrated Footrest - Savoy 0960 Platin Black

Volden - Savoy 0960 Platin Black