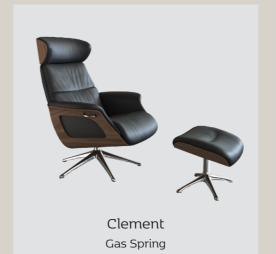

There is a special space for everyone in this world
– and we can help design it.

WWW.FLEXLUX.COM

Volden - Savoy 0960 Platin Black

Clement - Savoy 0960 Platin Black

#### Gas spring mechanism

With the gas spring mechanism your favorite position is just a pull away. The gas spring mechanism allows you to change positions smoothly and effortlessly, ensuring a calm place to relax.