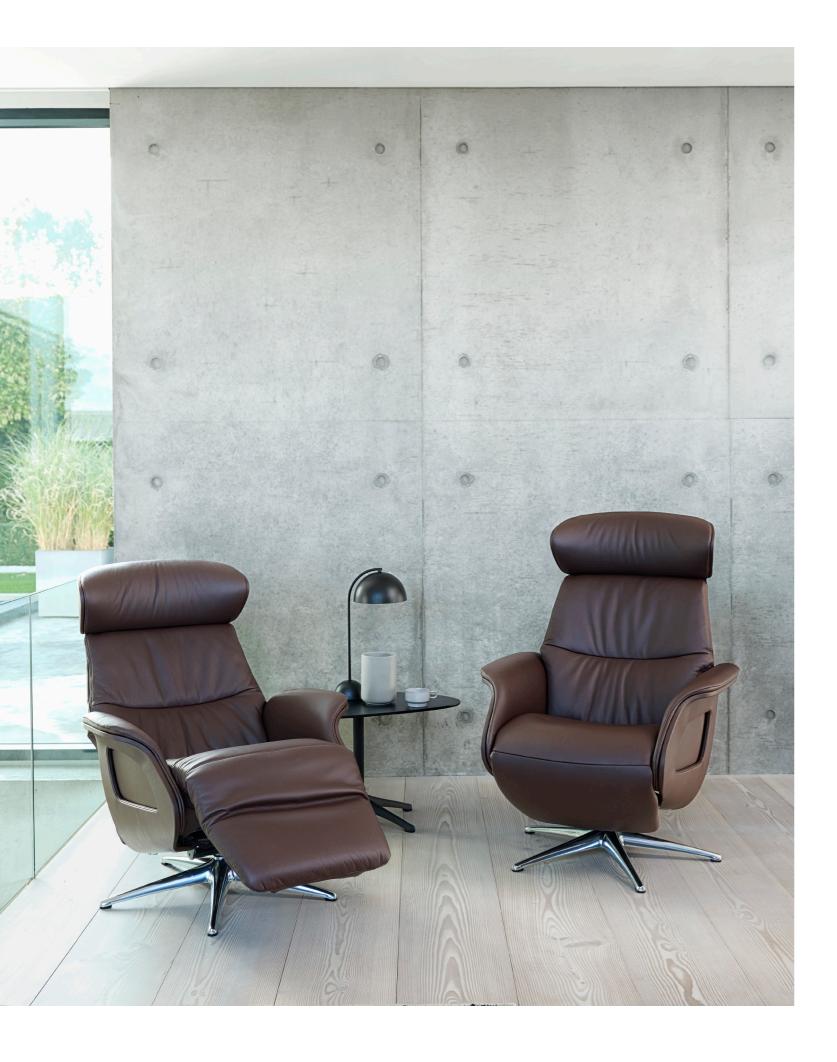

Elegant chair - Dakota 0724 Modern Cognac Brown

Volden Integrated Footrest - Savoy 0960 Platin Black

Volden - Savoy 0960 Platin Black

#### *Integrated footrest function*

The motion touch panel is based on the same technology as the gas spring mechanism. The panel is placed under the arm, perfectly for adjusting the back angle and the integrated footrest with a double motor function. This ensures that you will find pleasure in every moment. Choose between a solution with cable or a wireless solution with rechargeable battery.