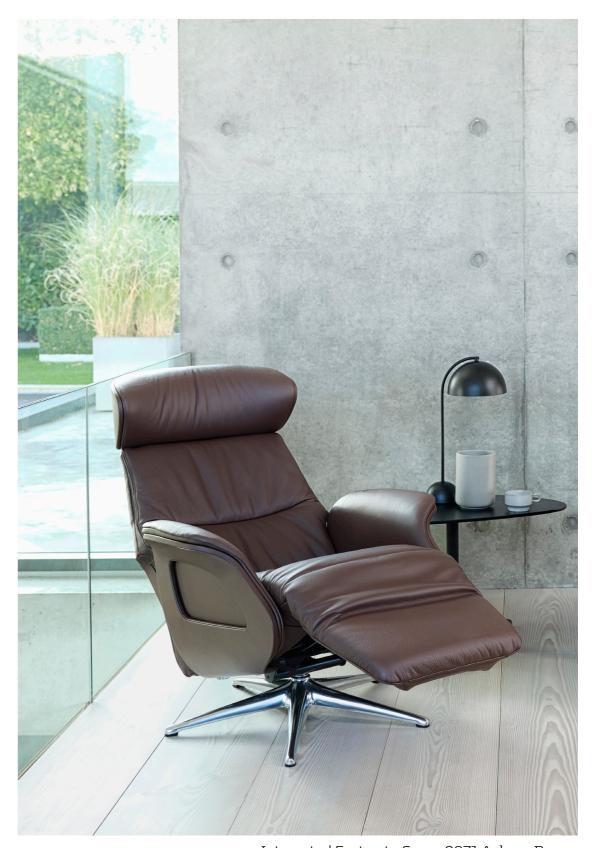

Elegant chair - Dakota 0724 Modern Cognac Brown

Volden Integrated Footrest - Savoy 0960 Platin Black

Volden - Savoy 0960 Platin Black

#### *Integrated footrest function*

The motion touch panel is based on the same technology as the gas spring mechanism. The panel is placed under the arm, perfectly for adjusting the back angle and the integrated footrest with a double motor function. This ensures that you will find pleasure in every moment. Choose between a solution with cable or a wireless solution with rechargeable battery.