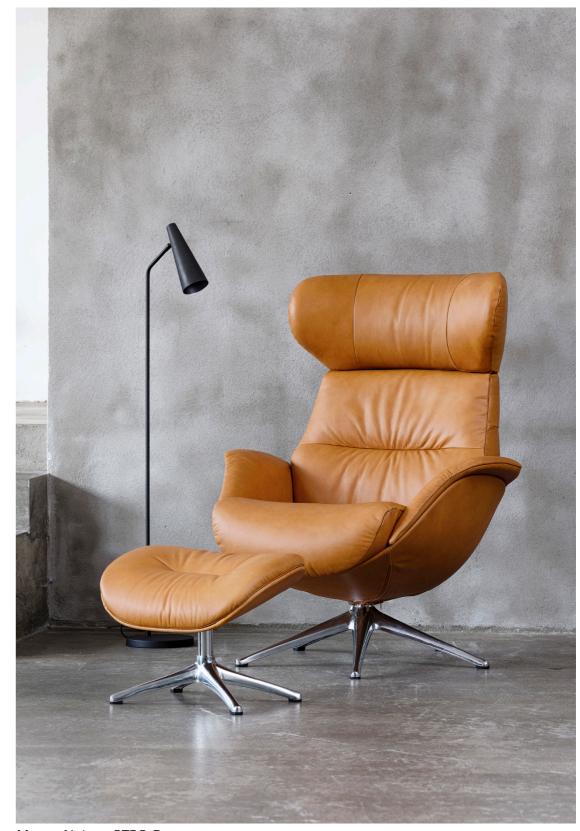

#### Dynamic Back Adjustment

The mechanism in our FLEXLUX chairs lets you change positions smoothly and effortlessly, following your movement when you lean back. The seat and back angle adjust to your body and provide lumbar and neck support in all positions.

#### Multi Adjustable Neck Rest

The multi adjustable neck rest has a two-step function, so you quickly and effortlessly can change position. The Flexlux headrest is adjustable in height and angle, in order to give you the best position for reading, watching TV and relaxing.

# Change positions smoothly and effortlessly

### Flexlux functions

#### Gas spring mechanism

With the gas spring mechanism your favorite position is just a pull away. The gas spring mechanism allows you to change positions smoothly and effortlessly, ensuring a calm place to relax.