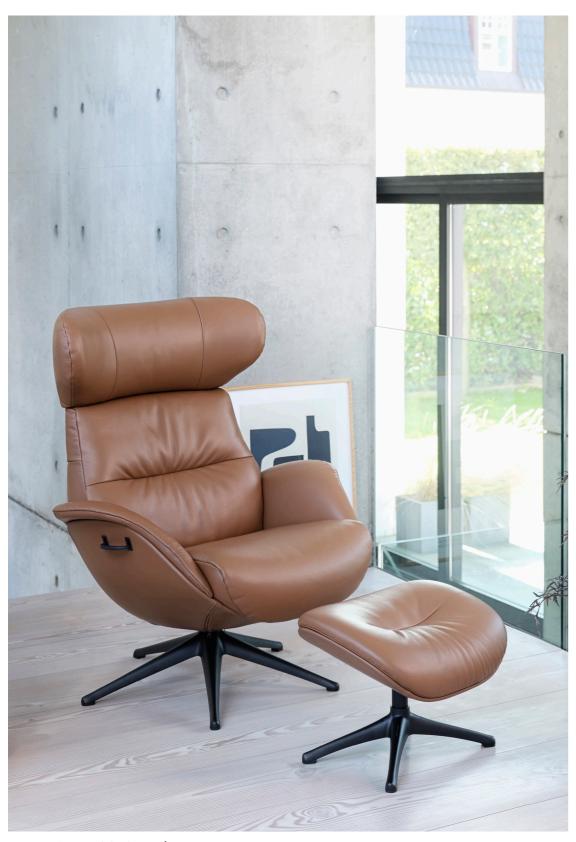

#### *Integrated footrest function*

The motion touch panel is based on the same technology as the gas spring mechanism. The panel is placed under the arm, perfectly for adjusting the back angle and the integrated footrest with a double motor function. This ensures that you will find pleasure in every moment. Choose between a solution with cable or a wireless solution with rechargeable battery.

Clement - Savoy 0960 Platin Black

More - Nature 0720 Cognac

More - Nature 0720 Cognac

More - Savoy 0970 Modena Brown

Integrated Footrest - Savoy 0971 Auburn Brown