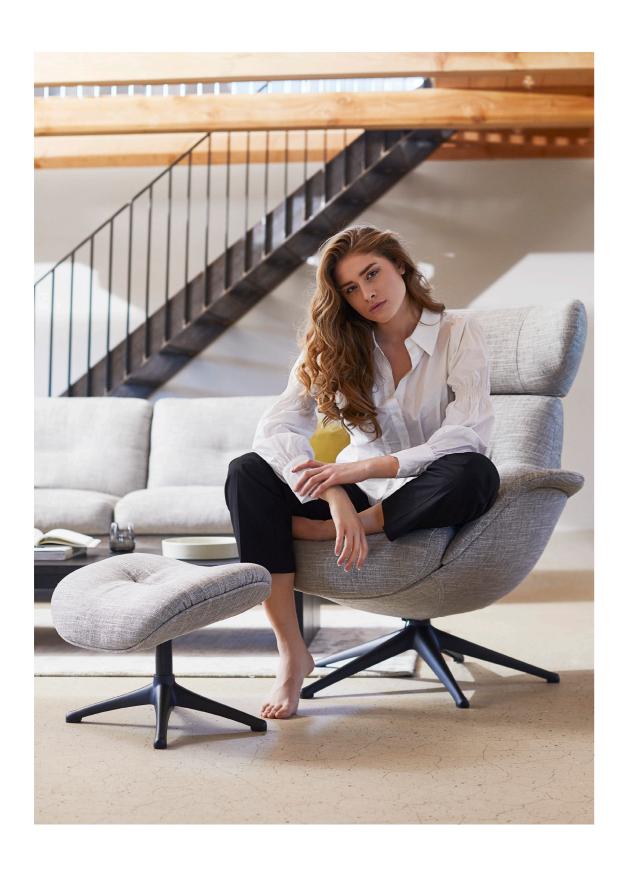

# Change positions smoothly and effortlessly

#### Gas spring mechanism

With the gas spring mechanism your favorite position is just a pull away. The gas spring mechanism allows you to change positions smoothly and effortlessly, ensuring a calm place to relax.