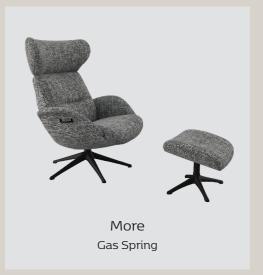

### Flexlux functions

#### Gas spring mechanism

With the gas spring mechanism your favorite position is just a pull away. The gas spring mechanism allows you to change positions smoothly and effortlessly, ensuring a calm place to relax.