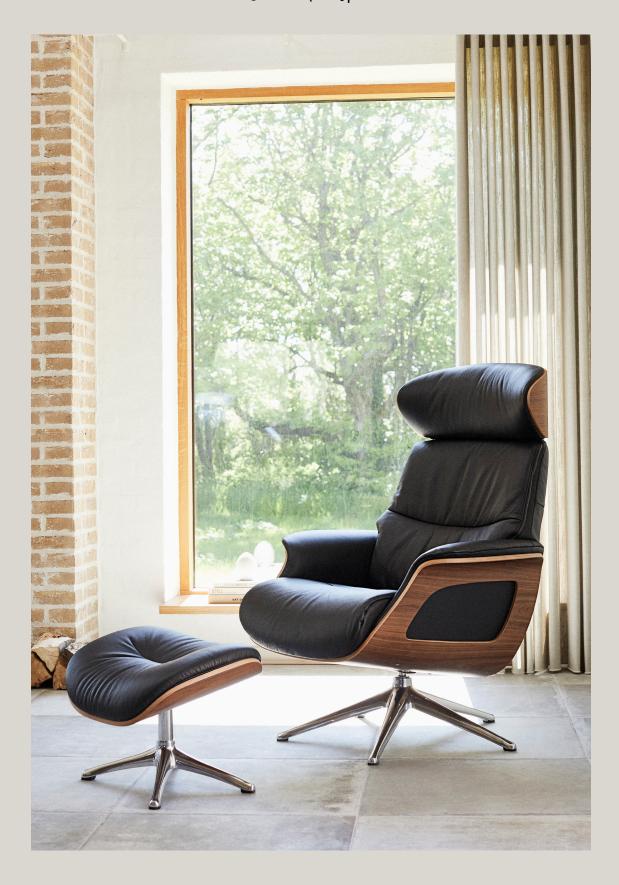

There is a special space for everyone in this world
– and we can help design it.

WWW.FLEXLUX.COM

Volden - Savoy 0960 Platin Black

Clement - Savoy 0960 Platin Black

Elegant chair - Dakota 0724 Modern Cognac Brown

Volden Integrated Footrest - Savoy 0960 Platin Black

Volden - Savoy 0960 Platin Black